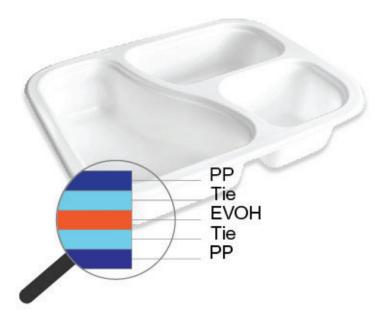

## **Specification:**

Material: PP/Tie/EVOH/Tie/PP

• Width: 144 mm

· Length: 190 mm

• Deep: 40 mm

Color: Opaque, white & black