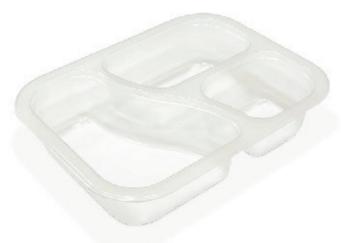

## **Applications:**

Retort Food: cooked rice, noodle,...

Ready meal & ready to eat food

plecopak® 003W

plecopak® 003N